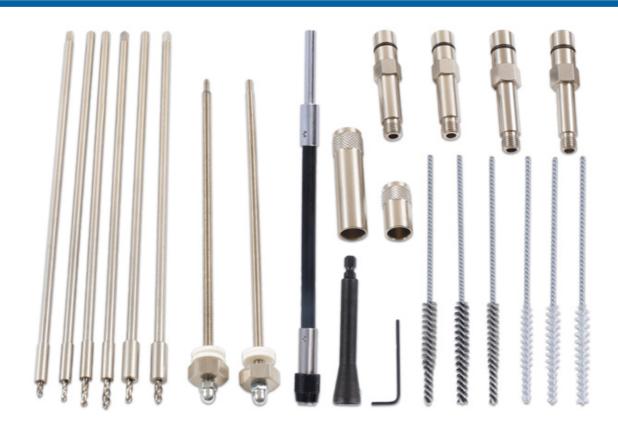

## Broken Glow Plug Tip Puller Master Kit M8, M9 & M10

Complete glow plug tip extraction tool set for M8, M9 & M10 glow plugs supplied with cleaning tools.

## **Additional Information**

- Applications include: M10 x 1mm, M10 x 1.25mm, M9 x 1mm, M8 x 1mm glow plug tip extraction tools.
- Unique extended drill bits with crimped and welded ends for increased access and a built in depth control collar to ensure the maximum depth cannot be exceeded.
- · Specially machined thread taps, crimped and welded to extra-long extensions for increased access.
- Patented German manufactured brushes constructed using a special twisted core to prevent damage to internal engine parts and driven with a brush holding tool.
- Due to the size of individual threaded components and the nature of the task, all components should be considered consumable. Spare parts are available.